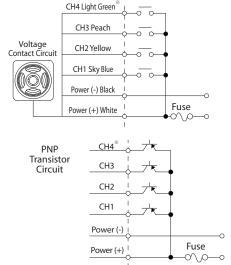

o installation choices of panel or wall mount.
- The volume control is accessible from the front.
- · Listed by Underwriters Laboratories Inc.
- · Conforms to the CE requirements.

# Easy installation from the front.

With only the need to access the front cover, reduction in labor time and maintenance is simpler with easily removing the front cover for installation and volume adjustment, etc.







Easy turn of the screw to lock!



#### **Options**

SD Card (2 GB) SDV-2GP

#### PATLITE Playlist Editor 2 (Free Download)

(OS: Windows® 2000/XP/Vista/Windows 7/Windows 8)

- > The new PATLITE Playlist Editor 2 is required to change the audio message data for this product.
- > The SD Card does not contain any data.



#### **Dimensions**



#### Mounting Dimensional Drawing



### Wiring





#### **How to Order**

# Transistor Type N: NPN P: PNP Pre-recorded Message None: 15 Built-in Alarms Transistor Type Front Cover Color W: Off-white D: Dark Gray S: Silver

M: Pre-recorded Messages

(Caution) If the pre-recorded voice message data is overwritten, all of it will be erased.
Also, message data cannot be exported.





With the built-in SD card slot, MP3 data rewriting can be done with an SD card.

In addition to the optional message rewriting with the exclusive PATLITE Playlist Editor 2 Application software, Rewriting or editing MP3 data files is possible without the use of dedicated software.

## **Specifications**

| Transistor<br>Type | Pre-recorded<br>Data | Model        | Front<br>Cover<br>Color | Rated<br>Voltage | Operating<br>Voltage<br>Range | Power<br>Consumption |