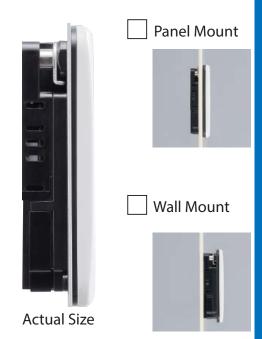

# Easy installation from the front.

With only the need to access the front cover, reduction in labor time and maintenance is simpler with easily removing the front cover for installation and volume adjustment, etc.