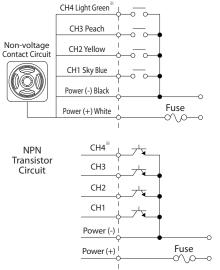

Two installation choices of panel or wall mount.
- The volume control is accessible from the front.
- · Listed by Underwriters Laboratories Inc.
- · Conforms to the CE requirements.

# Easy installation from the front.

With only the need to access the front cover, reduction in labor time and maintenance is simpler with easily removing the front cover for installation and volume adjustment, etc.







Easy turn of the screw to lock!



#### **Options**

SD Card (2 GB) SDV-2GP

#### PATLITE Playlist Editor 2 (Free Download)

(OS: Windows® 2000/XP/Vista/Windows 7/Windows 8)

- > The new PATLITE Playlist Editor 2 is required to change the audio message data for this product.
- > The SD Card does not contain any data.



#### **Dimensions**



#### Mounting Dimensional Drawing



### Wiring





#### **How to Order**

# Transistor Type N: NPN P: PNP Pre-recorded Message None: 15 Built-in Alarms Transistor Type Front Cover Color W: Off-white D: Dark Gray S: Silver

M: Pre-recorded Messages

(Caution) If the pre-recorded voice message data is overwritten, all of it will be erased.
Also, message data cannot be exported.





With the built-in SD card slot, MP3 data rewriting can be done with an SD card.

In addition to the optional message rewriting with the exclusive PATLITE Playlist Editor 2 Application software, Rewriting or editing MP3 data files is possible without the use of dedicated software.

## **Specifications**

| Transistor<br>Type | Pre-recorded<br>Data | Model        | Front<br>Cover<br>Color | Rated<br>Voltage | Operating<br>Voltage<br>Range | Power<br>Consumption