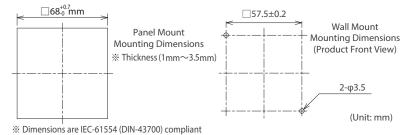

ess of 19.9mm.Two installation choices of panel or wall mount.
- The volume control is accessible from the front.
- · Listed by Underwriters Laboratories Inc.
- · Conforms to the CE requirements.

# Easy installation from the front.

With only the need to access the front cover, reduction in labor time and maintenance is simpler with easily removing the front cover for installation and volume adjustment, etc.







Easy turn of the screw to lock!



#### **Options**

SD Card (2 GB) SDV-2GP

#### PATLITE Playlist Editor 2 (Free Download)

(OS: Windows® 2000/XP/Vista/Windows 7/Windows 8)

- > The new PATLITE Playlist Editor 2 is required to change the audio message data for this product.
- > The SD Card does not contain any data.



#### **Dimensions**



#### Mounting Dimensional Drawing



### Wiring





#### **How to Order**

# Transistor Type N: NPN P: PNP Pre-recorded Message None: 15 Built-in Alarms Transistor Type Front Cover Color W: Off-white D: Dark Gray S: Silver

M: Pre-recorded Messages

(Caution) If the pre-recorded voice message data is overwritten, all of it will be erased.
Also, message data cannot be exported.





With the built-in SD card slot, MP3 data rewriting can be done with an SD card.

In addition to the optional message rewriting with the exclusive PATLITE Playlist Editor 2 Application software, Rewriting or editing MP3 data files is possible without the use of dedicated software.

## **Specifications**

| Transistor<br>Type | Pre-recorded<br>Data | Model        | Front<br>Cover<br>Color | Rated<br>Voltage | Operating<br>Voltage<br>Range | Power<