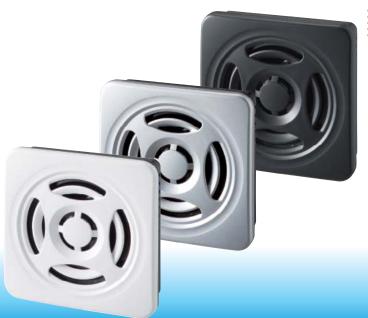

# **BSV**

## **Voice Annunciator**

87<sub>dB at 1m</sub>

15 Channels (Binary)

63 Seconds

**IP54** 

**□ 75** 

NPN/PNP Open-collector

#### **FEATURES**

- Sound reduction is made with just one signal input. (When the sound reduction function is used, the number of playback messages is reduced.)
- · Diverse operational modes in combination with commands can be setup for the right application.
- The use of the SD card can allow changing messages while out in the field.
- Protection Rating of IP54 (Only for front panel mount attachment).
- Despite the thin shape, it has a maximum output of 87dB (at 1m).
- It complies with Europe's environment-friendly RoHS Directive.
- Can be used with transistor driven inputs. (Either NPN or PNP)
- A compact design with only a thickness of 19.9mm.Two installation choices of panel or wall mount.
- The volume control is accessible from the front.
- · Listed by Underwriters Laboratories Inc.
- · Conforms to the CE requirements.