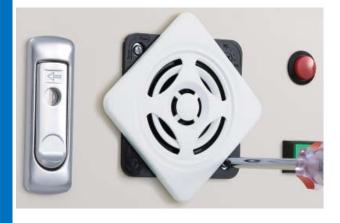

# Easy installation from the front.

With only the need to access the front cover, reduction in labor time and maintenance is simpler with easily removing the front cover for installation and volume adjustment, etc.

# The unbelievably thin design includes space-saving for equipment.