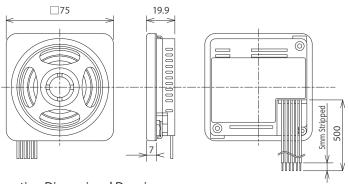

- A compact design with only a thickness of 19.9mm.Two installation choices of panel or wall mount.
- The volume control is accessible from the front.
- · Listed by Underwriters Laboratories Inc.
- · Conforms to the CE requirements.

# Easy installation from the front.

With only the need to access the front cover, reduction in labor time and maintenance is simpler with easily removing the front cover for installation and volume adjustment, etc.







Easy turn of the screw to lock!



#### **Options**

SD Card (2 GB) SDV-2GP

#### PATLITE Playlist Editor 2 (Free Download)

(OS: Windows® 2000/XP/Vista/Windows 7/Windows 8)

- > The new PATLITE Playlist Editor 2 is required to change the audio message data for this product.
- > The SD Card does not contain any data.



#### **Dimensions**



#### Mounting Dimensional Drawing



### Wiring





#### **How to Order**

# Transistor Type N: NPN P: PNP Pre-recorded Message None: 15 Built-in Alarms Transistor Type Front Cover Color W: Off-white D: Dark Gray S: Silver

M: Pre-recorded Messages

(Caution) If the pre-recorded voice message data is overwritten, all of it will be erased.
Also, message data cannot be exported.





With the built-in SD card slot, MP3 data rewriting can be done with an SD card.

In addition to the optional message rewriting with the exclusive PATLITE Playlist Editor 2 Application software, Rewriting or editing MP3 data files is possible without the use of dedicated software.

## **Specifications**

| Transistor<br>Type | Pre-recorded<br>Data | Model        | Front<br>Cover<br>Color | Rated<br>Voltage | O