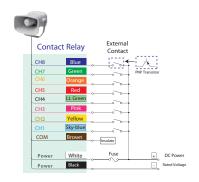

### Dimensions

Non-voltage (NPN) Wiring

Wiring

PNP Wiring

Terminal (NPN)

Terminal (PNP)