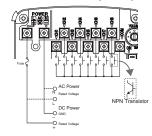

### Dimensions

Non-voltage (NPN) Wiring

Wiring

PNP Wiring

Terminal (NPN)

Terminal (PNP)