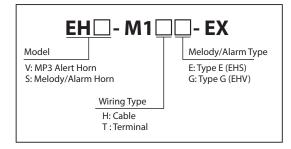

rm sounds with adjustable volume up to 110dB (@ 1m).
- Robust, indoor and outdoor use with vibration resistance up to 4.5G.
- EHV-EX comes with 63 preloaded crisp and clear melody and alarm sounds with adjustable volume up to 110dB (@ 1m).
- EHV-EX offers a field-programmable MP3 function with a maximum of 220 sec. of recording time (@ 64bps) and an adjustable volume up to 105dB (@ 1m).
- Ideal for plant-wide notification, public address and process control.
- UL464, CSA-C22.2 NO.205-M1983, FCC Part 15 Subpart B Class 4.
- CE, RoHS Compliant (EHS-M1 and EHV-M1 Only).





## 63 Channels (Binary)

 $110\,{\sf dB}$  at 1m  $_{\sf (EHS)}$ 

**IP65** 

**Explosion-Safe** 

### Dimensions



Non-voltage (NPN) Wiring

Wiring



PNP Wiring



Terminal (NPN)



Terminal (PNP)



### How to Order



### **Specifications**

| Model                | Rated Voltage | Voltage Range     | Power Consumption | Rated Current<br>Consumption | Sound Pressure (max)                       | Operating Temperature<br>Range       | No. of Playback<br>Messages      | Protection<br>Rating | Wiring Type       | Mass   |
|----------------------|---------------|-------------------|-------------------|------------------------------|--------------------------------------------|--------------------------------------|----------------------------------|----------------------|-------------------|--------|
| EHS- M1H<br>EHS- M1T | DC 12 - 24V   | DC 10.8V to 26.4V | 4W (at DC24V)     | 450mA (max)                  | Alarm: 110dB (at 1m)                       | -20°C to +50°C<br>(Less than 85% RH) | Bit Input: 8