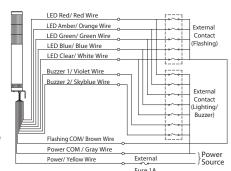

|  |
| Module Colors Available | Red, Amber, Green, Blue, Clear/White                    |  |
| Cable                   | Factory sealed cable, φ8mm, length 3 meters             |  |

| CURRENT RATINGS     |                    |                     |                   |  |
|---------------------|--------------------|---------------------|-------------------|--|
| LED                 |                    | BUZZER              |                   |  |
| Signal Line Current |                    | Signal Line Current | Inruch Current    |  |
| Red, Amber          | Green, Blue, Clear | Signal Line Current | illiusii Cullelit |  |
| ab. 30mA            | ab. 25mA           | ab. 40mA            | ab. 250mA         |  |

## Wiring



Lighting/Flashing/Alarm AC/DC 24V



### How to Order