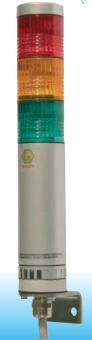

## **Explosion-Safe Signal Tower**

1/2" NPT \*1/2 NPT Adaptor also available

85<sub>db at 1m</sub>

P65 (IP54 with Buzzer)

**Explosion-Safe** 

Φ40

## **Explosion-Safe Signal Tower** φ40mm with sealed cable