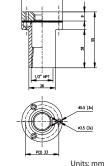

0

CE II 3GD Ex nA IIC T4 Gc, Ex tc IIIC T85°C Dc IP65 94/9/EC (ATEX) CENELEC: EN 60079-0, EN 60079-15, EN 60079-31

## **Explosion-Safe Signal Tower**









1/2" NPT \*1/2 NPT Adaptor also available





85<sub>db at 1m</sub>

P65 (IP54 with Buzzer)

**Explosion-Safe** 

Φ40

#### **FEATURES**

- Explosion-Safe for gas and dust
- Suitable for Zone 2 and Zone 22
- CE Compliance in accordance to ATEX
- Full and brilliant lumination
- LED double reflection lighting system
- · Different lens colors available
- Stackable from 1 to 5 tiers
- Wall mount or direct mount
- Ingress protection of IP65 (IP54 with buzzer)
- Available with "flashing/ non-flashing" and two audible alarm sounds



Side-mount Bracket

## **Explosion-Safe Signal Tower** φ40mm with sealed cable

#### **Dimensions**







## Specifications

| Explosion-safety        | CE Ex II3 GD; Ex nA IIC T4 Gc: Ex tc IIIC T85°C Dc IP65 |  |
|-------------------------|---------------------------------------------------------|--|
| CE Conformities         | EN 60079-0, EN 60079-15, EN 60079-31                    |  |
| Certification           | EC Declaration of Conformity                            |  |
| Ambient Temperature     | -30°C - +60°C                                           |  |
| Ingress Protection      | IP65 to EN 60529                                        |  |
| Material                | ABS Tower Body                                          |  |
| Lighting Source         | Multiple LED's with Double Reflection System            |  |
| Acoustical Source       | Buzzer with two different tones: 85dB (