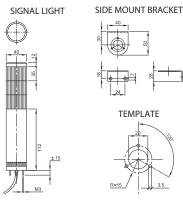

R-070

CE II 3GD Ex nA IIC T4 Gc, Ex tc IIIC T85°C Dc IP65 94/9/EC (ATEX) CENELEC: EN 60079-0, EN 60079-15, EN 60079-31

## **Explosion-Safe Signal Tower**









1/2" NPT \*1/2 NPT Adaptor also available





85<sub>db at 1m</sub>

P65 (IP54 with Buzzer)

**Explosion-Safe** 

Φ40

#### **FEATURES**

- Explosion-Safe for gas and dust
- Suitable for Zone 2 and Zone 22
- CE Compliance in accordance to ATEX
- Full and brilliant lumination
- LED double reflection lighting system
- · Different lens colors available
- Stackable from 1 to 5 tiers
- Wall mount or direct mount
- Ingress protection of IP65 (IP54 with buzzer)
- Available with "flashing/ non-flashing" and two audible alarm sounds



Side-mount Bracket

## **Explosion-Safe Signal Tower** φ40mm with sealed cable

#### **Dimensions**







## Specifications

| Explosion-safety        | CE Ex II3 GD; Ex nA IIC T4 Gc: Ex tc IIIC T85°C Dc IP65 |  |
|-------------------------|---------------------------------------------------------|--|
| CE Conformities         | EN 60079-0, EN 60079-15, EN 60079-31                    |  |
| Certification           | EC Declaration of Conformity                            |  |
| Ambient Temperature     | -30°C - +60°C                                           |  |
| Ingress Protection      | IP65 to EN 60529                                        |  |
| Material                | ABS Tower Body                                          |  |
| Lighting Source         | Multiple LED's with Double Reflection System            |  |
| Acoustical Source       | Buzzer with two different tones: 85