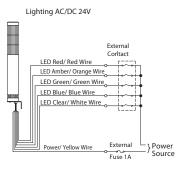

| 100%                                                    |  |
| Module Colors Available | Red, Amber, Green, Blue, Clear/White                    |  |
| Cable                   | Factory sealed cable, φ8mm, length 3 meters             |  |

| CURRENT RATINGS     |                    |                     |                   |  |
|---------------------|--------------------|---------------------|-------------------|--|
| LED                 |                    | BUZZER              |                   |  |
| Signal Line Current |                    | Signal Line Current | Inruch Current    |  |
| Red, Amber          | Green, Blue, Clear | Signal Line Current | illiusii Cullelit |  |
| ab. 30mA            | ab. 25mA           | ab. 40mA            | ab. 250mA         |  |

## Wiring



Lighting/Flashing/Alarm AC/DC 24V



### How to Order