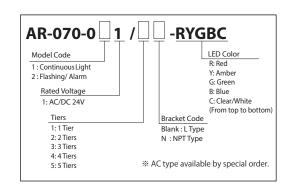

|  |
| Module Colors Available | Red, Amber, Green, Blue, Clear/White                    |  |
| Cable                   | Factory sealed cable, φ8mm, length 3 meters             |  |

| CURRENT RATINGS     |                    |                     |                   |  |
|---------------------|--------------------|---------------------|-------------------|--|
| LED                 |                    | BUZZER              |                   |  |
| Signal Line Current |                    | Signal Line Current | Inruch Current    |  |
| Red, Amber          | Green, Blue, Clear | Signal Line Current | illiusii Cullelit |  |
| ab. 30mA            | ab. 25mA           | ab. 40mA            | ab. 250mA         |  |

## Wiring



Lighting/Flashing/Alarm AC/DC 24V



### How to Order