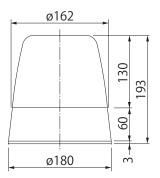

## **Dimensions**

Mounting Dimensions

ο<sup>°</sup>φ130 Mounting Hole 3- ø7

(Unit: mm)