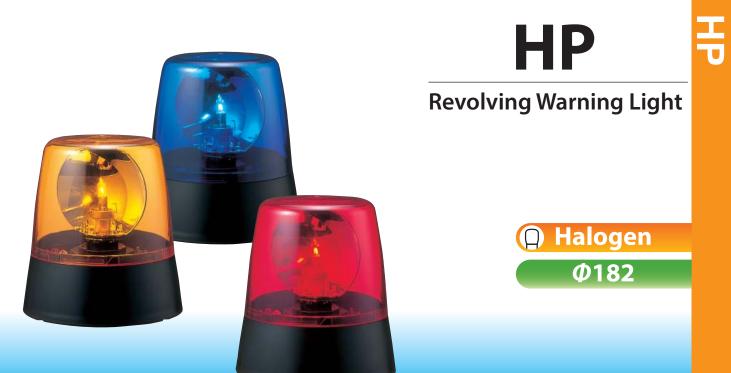

## Large Revolving Warning Light with a solid design.

FEATURES

- Dome is made from superior weather-resistant and light-translucent acrylic resin.
- Main body is made of impact and heat resistant ABS resin.
- Available Voltages are DC 12V and DC 24V.
- Available Colors are Red, Amber, and Blue.
- Utilizes a Halogen Bulb (Sold Separately).