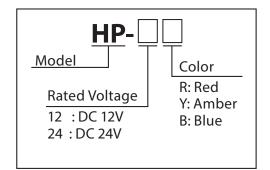

ge Revolving Warning Light with a solid design.

FEATURES

- Dome is made from superior weather-resistant and light-translucent acrylic resin.
- Main body is made of impact and heat resistant ABS resin.
- Available Voltages are DC 12V and DC 24V.
- Available Colors are Red, Amber, and Blue.
- Utilizes a Halogen Bulb (Sold Separately).

## Specifications

|            | Madal | Rated     | Halogen Bulb         | Flash Rate | 14000 |
|------------|-------|-----------|----------------------|------------|-------|
| Model      |       | Voltage   | Bulb sold seperately | (fpm)      | Mass  |
| $\bigcirc$ | HP-12 | 12V/24 DC | 0.5A                 | 160        | 1.0kg |
| 0          | HP-24 |           |                      |            |       |

O Available by Special Order

## How to Order



## **Dimensions**



Mounting Dimensions

ο<sup>°</sup>φ130 Mounting Hole 3- ø7

(Unit: mm)